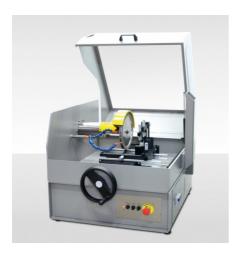

## Core Trimmer and Cut Off Machine 230V, 60 Hz, 1 ph

Code: 70-0251/06 Product Group: Sample Preparation

The core trimmer and cut-off machine is used for obtaining rock samples perfectly machined (cubes, prisms etc) from irregular rock or core pieces.

70-0251/06 is supplied complete with a vice to hold irregular pieces firmly in place up to 70 x 140 mm approx. A second V shaped vice is used to cut cores to a maximum size 75 mm dia. x 140 mm height. Longer cores can be obtained by turning the samples upside down in the vice. The machine also include cooling water inlet and transparent cover, conforming to CE requirements, with switch that stops automatically the machine when opened.

Supplied with cooling/circulation pump, Diamond abrasive cutting blade and double faced cup wheel.