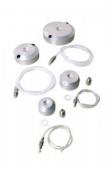

### Pressure Pad 70mm Diameter.

Code: 25-6430

Product Group: Specimen Caps, Pressure Pads

70 mm / 2.8" diameter pressure pad. The pad shall have two empty ports and will come complete with two blanking plugs, plastic tubing and connector. Suitable For both drained and undrained tests.