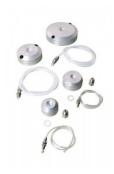

### Pressure Pad 70mm Diameter.

Code: 25-6430

Product Group: Specimen Caps, Pressure Pads

70 mm / 2.8" diameter pressure pad. The pad shall have two empty ports and will come complete with two blanking plugs, plastic tubing and connector. Suitable For both drained and undrained tests.