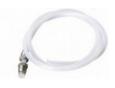

## **Product Sheet**







### Pressure Pad 70mm Diameter.

Code: 25-6430

Product Group: Specimen Caps, Pressure Pads

70 mm / 2.8" diameter pressure pad. The pad shall have two empty ports and will come complete with two blanking plugs, plastic tubing and connector. Suitable For both drained and undrained tests.

#### **Standards**

ASTM D2850, ASTM D4767, ASTM D5084, AASHTO T296, AASHTO T297, ASTM D7181

### **Accessories**



### 1.4" Specimen Cap

Code: 25-4250



### 2.8" Specimen Cap

Code: 25-6630

www.ele.com +44 (0)1525 249 200

**= +1 (800) 323 1242** 

# **Product Sheet**







## **Drainage Line for 25-6430**

Code: 25-6430/10

### **Alternatives**



## 1.4" Specimen Cap

Code: 25-4250



## 2.8" Specimen Cap

Code: 25-6630



## **Drainage Line for 25-6430**

Code: 25-6430/10

www.ele.com +44 (0)1525 249 200

**= +1 (800) 323 1242**