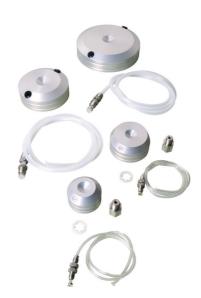

### Pressure Pad 70mm Diameter.

Code: 25-6430

Product Group: Specimen Caps, Pressure Pads

70 mm / 2.8" diameter pressure pad. The pad shall have two empty ports and will come complete with two blanking plugs, plastic tubing and connector. Suitable For both drained and undrained tests.