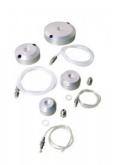

## **Product Sheet**







### Pressure Pad 70mm Diameter.

Code: 25-6430

Product Group: Specimen Caps, Pressure Pads

70 mm / 2.8" diameter pressure pad. The pad shall have two empty ports and will come complete with two blanking plugs, plastic tubing and connector. Suitable For both drained and undrained tests.

#### **Standards**

ASTM D2850, ASTM D4767, ASTM D5084, AASHTO T296, AASHTO T297, ASTM D7181

### **Accessories**



### 1.4" Specimen Cap

Code: 25-4250



### 2.8" Specimen Cap

Code: 25-6630

www.ele.com +44 (0)1525 249 200

**= +1 (800) 323 1242** 

# **Product Sheet**







## **Drainage Line for 25-6430**

Code: 25-6430/10

### **Alternatives**



## 1.4" Specimen Cap

Code: 25-4250



## 2.8" Specimen Cap

Code: 25-6630



## **Drainage Line for 25-6430**

Code: 25-6430/10

www.ele.com +44 (0)1525 249 200

**= +1 (800) 323 1242**