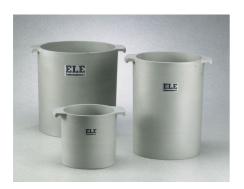

### Unit Weight Measure 1/2 cu. Ft. Capacity

Code: 34-2854

Product Group: Unit Weight Measures, Unit Weight

Measures

1/2 cu. Ft. Capacity

### **Specification**

Construction Cast aluminum; machined

inside; with handles.

Top Rim Machined smooth; parallel with

bottom.

Inner Dimensions 10" (254 mm) i.d. x 11 "

(279 mm) inside h.

Weights Net 19 lbs. (8.6 kg).