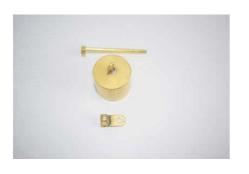

## **Extensibility of Mould Apparatus BS**

Code: 38-3200 Product Group: General Expansion of Dry Hydrated Lime by the Le Chatelier Method

Conforms to BS 6463. The unit comprises a metal sleeve with a hook and set screw to fit over one of the mould pointers, and a clamp to fit onto the other pointer of the mould. Supplied complete with one weight 100 g  $\pm$ 1 g.