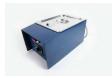

### Accessories

Le Chatelier Water Bath

Code: 38-3420/01

Tamping Rod Code: 38-3300

Trowel - Gauging Code: 81-0335

## Le Chatelier Water Bath

Code: 38-3420/01

Tamping Rod Code: 38-3300

Trowel - Gauging

Code: 81-0335