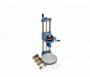

#### Accessories

Laboratory Vane Apparatus with 4 Springs and 12.7mm Vane; Hand Operated.

Code: 26-2270

Vane 12.7mm Diameter X 19mm Long

Code: 26-2281

Vane 12.7mm Diameter X 25.4mm Long.

Code: 26-2283

## Alternatives

Laboratory Vane Apparatus with 4 Springs and 12.7mm Vane; Hand Operated.

Code: 26-2270

Vane 12.7mm Diameter X 19mm Long

Code: 26-2281

Vane 12.7mm Diameter X 25.4mm Long.

Code: 26-2283