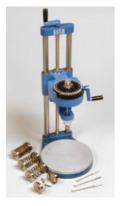

## Laboratory Vane Apparatus (Motorised)

Code: 26-2275/01

Set of 4 Calibrated Springs for Laboratory Vane Apparatus. Code: 26-2275/10