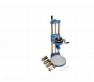

#### Accessories

Laboratory Vane Apparatus with 4 Springs and 12.7mm Vane; Hand Operated.

Code: 26-2270

Vane 12.7mm Diameter X 19mm Long

Code: 26-2281

Vane 12.7mm Diameter X 25.4mm Long.

Code: 26-2283

## Alternatives

Laboratory Vane Apparatus with 4 Springs and 12.7mm Vane; Hand Operated.

Code: 26-2270

Vane 12.7mm Diameter X 19mm Long

Code: 26-2281

Vane 12.7mm Diameter X 25.4mm Long.

Code: 26-2283