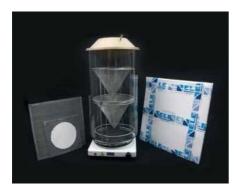

# **Reflux Extractor (4000 gram)**

Code: 45-3855/01 Product Group: Reflux Extraction

- 4000 gram capacity
- Glass jar for visual observations
- Thermostatically controlled hot plate

The 4000 gram capacity of the Reflux Extractor provides higher accuracy for acceptance testing procedures. This extractor has two cone type screens holding 2000 grams each. The unit consists of two cone screens, water condenser, pyrex reflux jar, a thermostatically controlled hot plate and a supply of filter paper.