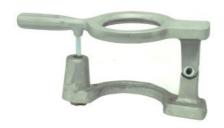

# **Compaction Mould Holder**

Code: 45-6414

Product Group: Compaction Mould Holder,

Compaction Pedestal

Made from heavy aluminum castings. The Mold Holder mounts to the Compaction Pedestal and centers the mold over the post.

The Mold Holder keeps the mold, collar and base securely positioned during compaction.

### **Specification**

Construction Components Lightweight cast aluminum. Upper and lower sections;

tension springs. Weight Net 4 lbs. (1.8 kg).