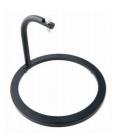

# **Electronic Digital Indicator, 1.0"/25.4 mm range**

Code: 88-4220

**Swell Stand** 

Code: 24-9262