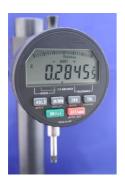

# **Electronic Digital Indicator, 1.0"/25.4 mm range**

Code: 88-4220

**Swell Stand** 

Code: 24-9262