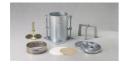

# **Product Sheet**







### **Swell Plate**

Code: 24-9260

Product Group: Expansion (swell) Test Equipment,

Swell Plate

With adjustable stem.

#### **Standards**

ASTM D1883, AASHTO T193

## Specification

Base Plate 5 15/16" diam. (150.8mm);

perforated.

Contact Head Adjustable; locks on stem with

knurled nut.

Construction Aluminium

Weight Net 2-1/2 lbs. (1.1 kg).

#### **Accessories**



Dial Indicator - 1.0" Range

Code: 88-4100



**Mechanical Dial Indicator - 25 mm Range Clockwise Movement** 

Code: 88-4110

#### **Alternatives**

www.ele.com # +44 (0)1525 249 200 # +1 (800) 323 1242 Page 1 of 2

# **Product Sheet**







**CBR Mould** 

Code: 24-9229



# **Electronic Digital Indicator, 1.0"/25.4 mm range**

Code: 88-4220



**Swell Stand** 

Code: 24-9262