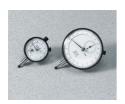

#### **Accessories**

Dial Indicator - 1.0" Range

Code: 88-4100

**Mechanical Dial Indicator - 25 mm Range Clockwise Movement** 

Code: 88-4110