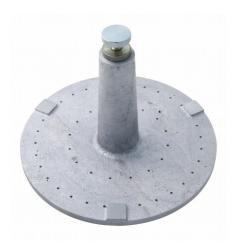

### **Swell Plate**

Code: 24-9260

Product Group: Expansion (swell) Test Equipment,

Swell Plate

With adjustable stem.

## Specification

Base Plate 5 15/16" diam. (150.8mm);

perforated.

Contact Head Adjustable; locks on stem with

knurled nut.

Construction Aluminium

Weight Net 2-1/2 lbs. (1.1 kg).