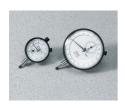

#### **Accessories**

Dial Indicator - 1.0" Range

Code: 88-4100

**Mechanical Dial Indicator - 25 mm Range Clockwise Movement** 

Code: 88-4110