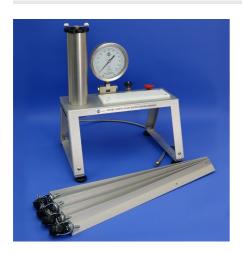

## Plant Water Status Console, No Tank

Code: 540-310 Product Group: Plant physiology

12 inch Pressure Vessel, G4 Specimen Holder, 40 bar Gauge. Tension in plant xylem can be measured using a plant water status console device. The petiole of a leaf or stem is placed in a rubber grommet so the leaves are inside the pressure chamber and the stem is outside at atmospheric pressure. By pressurizing the chamber and watching the point where the sap oozes out of the stem at atmospheric pressure the two forces are in balance.